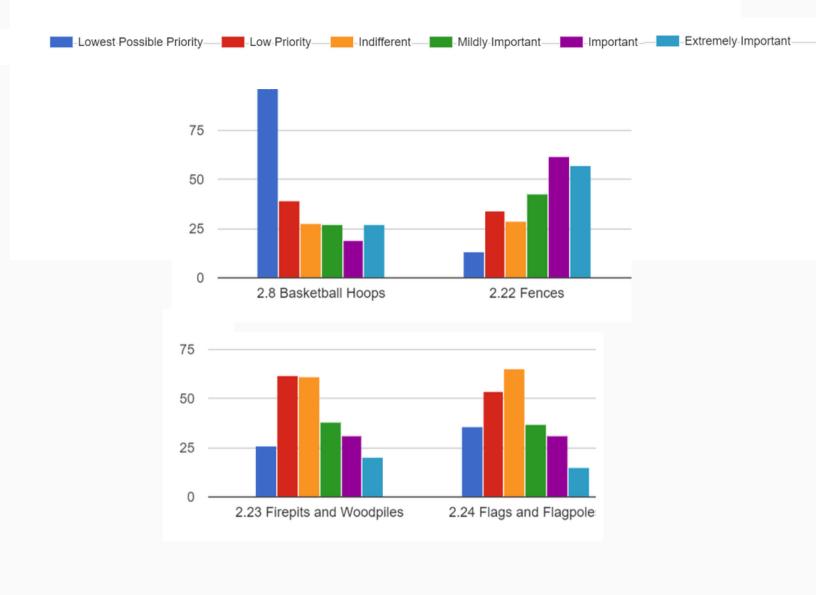

In your opinion, which areas in our community are well communicated? \*Check all that apply. 218 responses

Please rank the following neighborhood guidelines. Each guideline may only be ranked one time. A red (!) will appear if a guideline has been ranked more than one time. You cannot have 2 guidelines as "low priority." Please give each guideline its own rank.