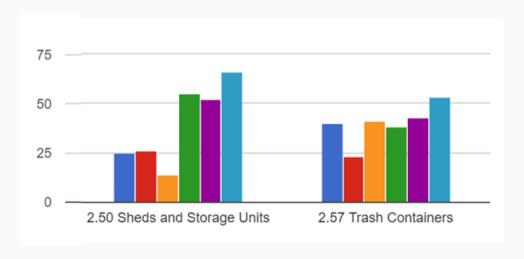

In your opinion, which areas in our community are well communicated? \*Check all that apply. 218 responses

Please rank the following neighborhood guidelines. Each guideline may only be ranked one time. A red (!) will appear if a guideline has been ranked more than one time. You cannot have 2 guidelines as "low priority." Please give each guideline its own rank.