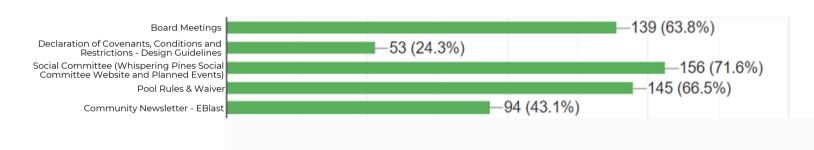

In your opinion, which areas in our community are well communicated? \*Check all that apply. 218 responses

Please rank the following neighborhood guidelines. Each guideline may only be ranked one time. A red (!) will appear if a guideline has been ranked more than one time. You cannot have 2 guidelines as "low priority." Please give each guideline its own rank.