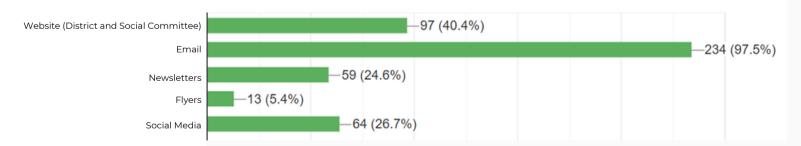

In your opinion, which areas in our community are well communicated? \*Check all that apply. 218 responses

Please rank the following neighborhood guidelines. Each guideline may only be ranked one time. A red (!) will appear if a guideline has been ranked more than one time. You cannot have 2 guidelines as "low priority." Please give each guideline its own rank.