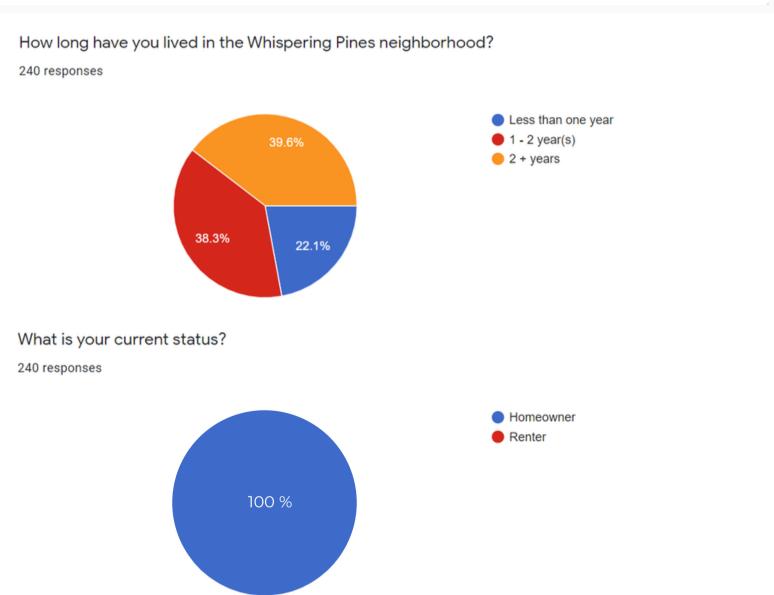

As a first step, the committee sent out a survey. The following is a full detailed report of the results.

The Guideline Revision survey was sent out to about 550 Whispering Pines residents and 240 responses were returned over the 3 days the survey was open.