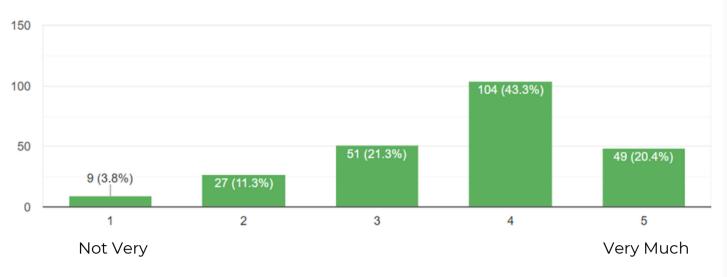

The GRC will use the results of this survey to prioritize which guidelines to put through the revision process first. The GRC will be revising a variety of the guidelines in time utilizing input from the community.