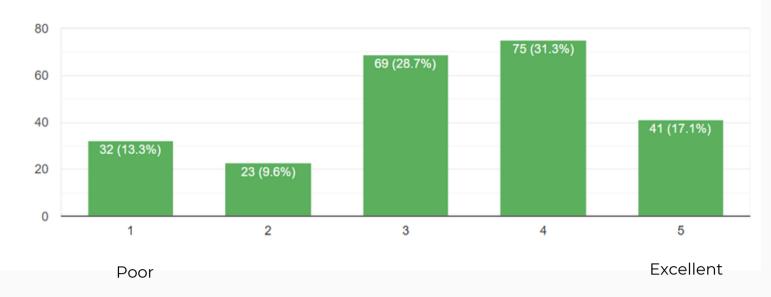

In your opinion, which areas in our community are well communicated? \*Check all that apply. 218 responses

Please rank the following neighborhood guidelines. Each guideline may only be ranked one time. A red (!) will appear if a guideline has been ranked more than one time. You cannot have 2 guidelines as "low priority." Please give each guideline its own rank.